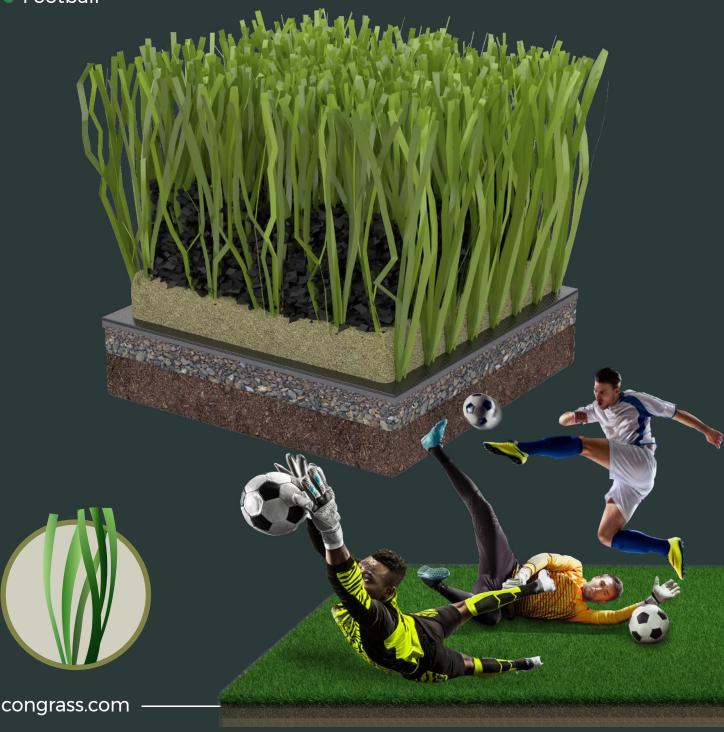

### SPORT

#### FOOTBALL

Apollo

Voyager

| Pathfinder<br>Falcon                       | P6<br>P8                 | Effect              |
|--------------------------------------------|--------------------------|---------------------|
| Challenger<br>Apollo<br>Voyager<br>Premier | P10<br>P12<br>P14<br>P20 | <b>GOL</b><br>Fairw |
|                                            | 1 20                     | AMI                 |
| TENNIS                                     |                          | FOC                 |
| Effective                                  | P22                      | Pathf               |
| Paddle                                     | P18                      | Challe              |
| RUGBY                                      |                          | Apollo<br>Voyaç     |
| Falcon                                     | P8                       | Falco               |
| Pathfinder                                 | P6                       | MUI                 |
| Challenger                                 | P10                      | Effect              |