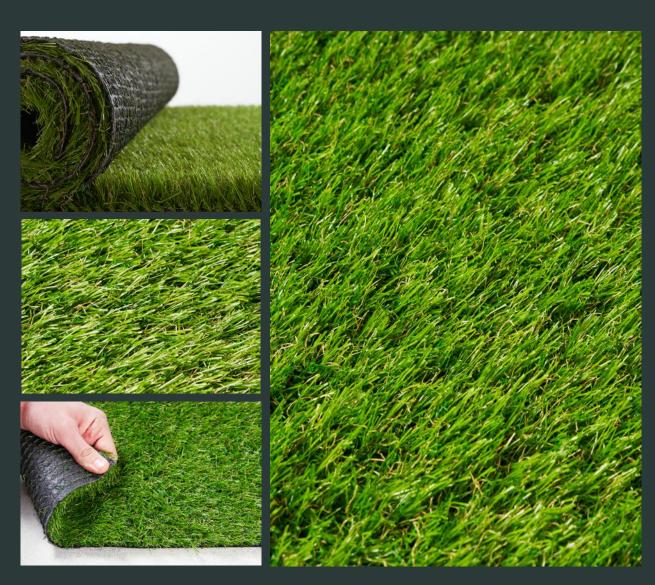

## PATHFINDER

Adding comfort to sports fields for many years with the durable structure, The Pathfinder Series is produced with 15,000 dtex polyethylene yarn. The Pathfinder Series is the choice of sports enthusiasts with its 100% environmentally friendly structure.

### 15,000dtex

360 micron

Length according to installation schedule, full length to cover width of field

BI-directional resilience
 Perfect wear and tear
 Natural bicolor

Roll width 400cm<sup>1</sup>