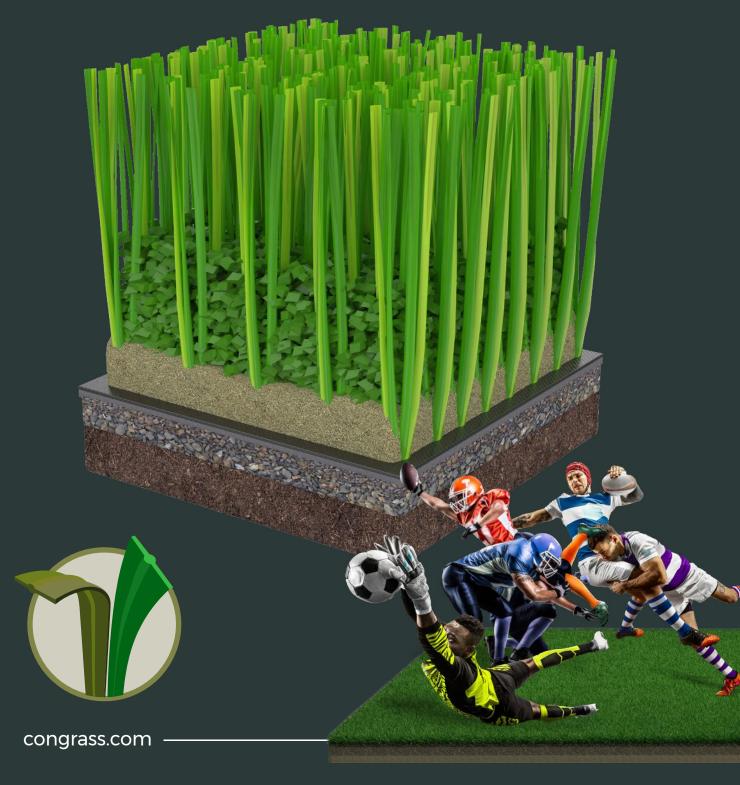

### SPORT

#### FOOTBALL

Apollo

Voyager

| Pathfinder<br>Falcon                       | P6<br>P8                 | Effect              |
|--------------------------------------------|--------------------------|---------------------|
| Challenger<br>Apollo<br>Voyager<br>Premier | P10<br>P12<br>P14<br>P20 | <b>GOL</b><br>Fairw |
|                                            | 1 20                     | AMI                 |
| TENNIS                                     |                          | FOC                 |
| Effective                                  | P22                      | Pathf               |
| Paddle                                     | P18                      | Challe              |
| RUGBY                                      |                          | Apollo<br>Voyaç     |
| Falcon                                     | P8                       | Falco               |
| Pathfinder                                 | P6                       | MUI                 |
| Challenger                                 | P10                      | Effect              |