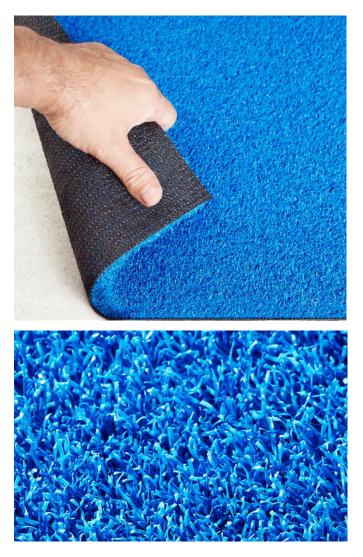

Length according to installation schedule, full length to cover width of field

- BI-directional resilience
- Perfect wear and tear
- Natural bicolor

Bicolor green

Roll width 400cm<sup>1</sup>

With its high-density texture, Congrass Fairway provides ease of use to athletes and is also often preferred for its 100% environmental friendliness. Fairway Series has ISO 9001 and ISO 14001 Certificates and offers a 7-year limited UV resistance guarantee. All these qualities make the Series the most effective option for those looking for a long-lasting user experience. The Series is 5,400 dtex and has one color option.

Length according to installation schedule, full length to cover width of field

BI-directional resiliencePerfect wear and tear

One color

Roll width 400cm<sup>1</sup>