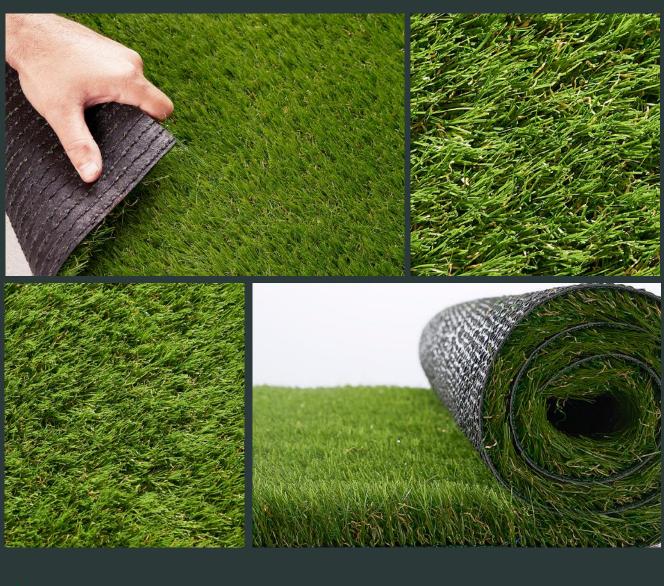

## PATHFINDER

Adding comfort to sports fields for many years with the durable structure, The Pathfinder Series is produced with 15,000 dtex polyethylene yarn. The Pathfinder Series is the choice of sports enthusiasts with its 100% environmentally friendly structure.

### 15,000dtex

360 micron

Length according to installation schedule, full length to cover width of field

BI-directional resilience
 Perfect wear and tear
 Natural bicolor

Roll width 400cm<sup>1</sup>