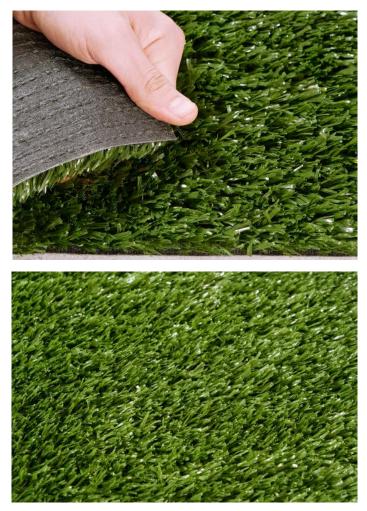

## PATHFINDER

Adding comfort to sports fields for many years with the durable structure, The Pathfinder Series is produced with 15,000 dtex polyethylene yarn. The Pathfinder Series is the choice of sports enthusiasts with its 100% environmentally friendly structure.

### 15,000dtex

360 micron

Length according to installation schedule, full length to cover width of field

BI-directional resilience
 Perfect wear and tear
 Natural bicolor

Roll width 400cm<sup>1</sup>