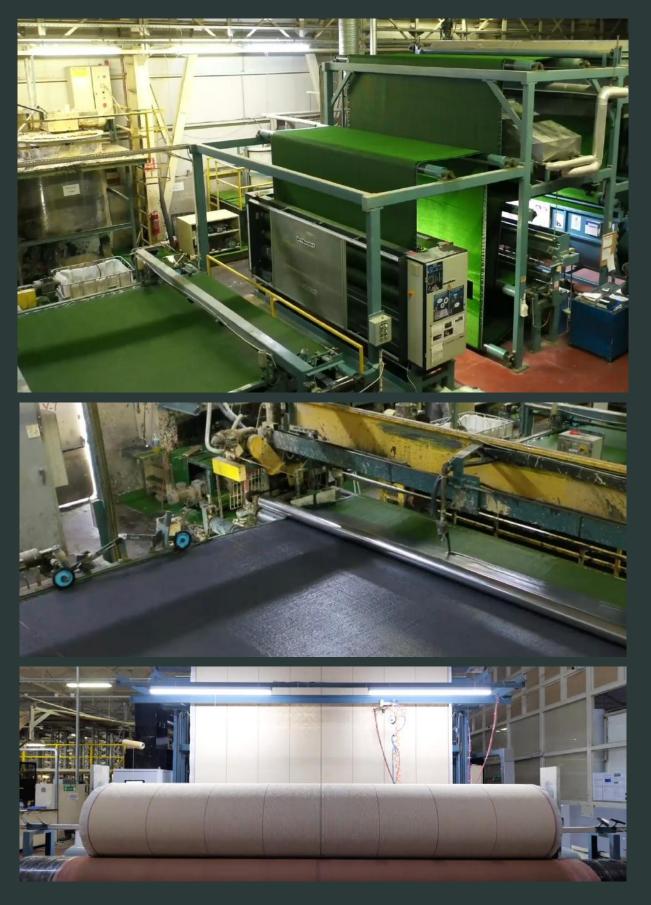

and ease of use to spaces with a bacteria-free and easy-to-clean structure. It has 14 mm standard quality and can be produced in the height and frequency you desire.









## **COLORTURF** SERIES









**(47**)





#### **DURABLE SURFACE / GREEN APPEARANCE WITH SPRING FRESHNESS / ECONOMIC**



### FLAT SERIES

Congrass Flat Series is the top choice for those who want to add greenery to their life with a practical, comfortable, and safe structure. It is designed to provide 100% comfort the users. While carrying the energy of greenery in open spaces, the Flat Series continues to decorate surfaces with a safe texture. Flat is made with eco-friendly materials, Flat also allows you to add color to your projects with the convenience it offers in terms of economy.







### PRODUCTION





Congrass

#### PRODUCTION











congrass.com



Congrass

### REFERENCES



congrass.com



57

Congrass

### CERTIFICATES









congrassonline



satis@congrass.com.tr export@confetti.com.tr



#### congrass.com



#### +90 (212) 549 20 02



confettigroup.com





#### CONFETTİ HALI SANAYİ A.Ş.

İkitelli Organize Sanayi Bölgesi Eski Turgut Özal Cad. No:34 Başakşehir 34490 İstanbul - TÜRKİYE