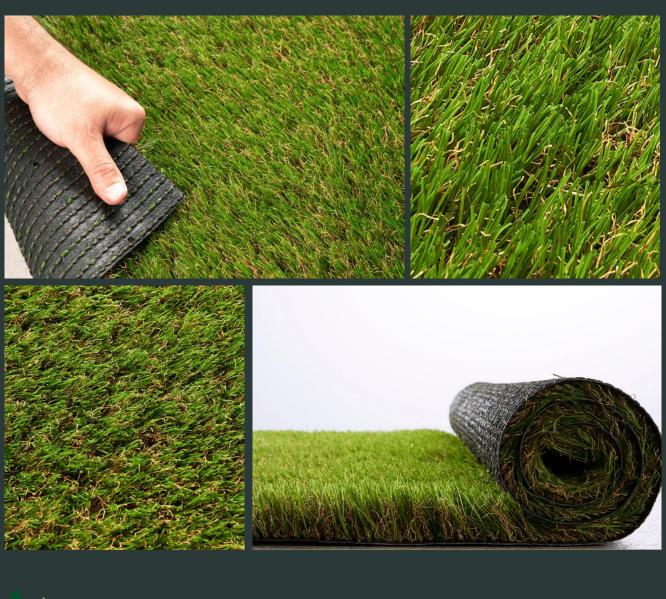

double-layered and bacteria-free structure, and can be produced at the height and density you prefer.









## MANCHESTER

#### SOFTNESS | COMFORT | AUTUMN-WINTER LOOK



### MANCHESTER SERIES

The 100% environmentally friendly Congrass Manchester series, which has managed to fascinate its users with the beauty it brings to every corner of the spaces, continues to be indispensable with a soft and comfortable touch. Manchester series produced with polyethylene yarn is of standard quality of 30-40-50 mm and can be designed in a special height and density for you. It shows its quality once again with its ISO 9001 and ISO 14001 certificates, with a 7-year limited UV resistance guaranteed, and with a double-layered structure, and brings the magnificent glow of Manchester to your projects.









# KIBRIS

#### SOFT TOUCH | COMFORT FEELING | BEAUTY OF SUMMER



### **KIBRIS** SERIES

With the soft texture, Kibris series beautifies the projects of those who care about comfort. Kibris series, having a long service life thanks to its 7-year limited UV resistance guarantee and durable structure, gives confidence to its users with ISO 9001 and ISO 14001 certificates, while bringing health to spaces with a double-layered, bacteria-free, 100% environmentally friendly structure. Kibris series, which will make you feel like summer in your projects, has 20-30-40-50 mm standard quality and can be produced at height and density you want.









# AMSTERDAM

DIFFERENT AND COLORFUL LIFE | FREEDOM AS IN AMSTERDAM FEELING OF BEING DIFFERENT | SOFTNESS | COMFORT



### **AMSTERDAM** SERIE