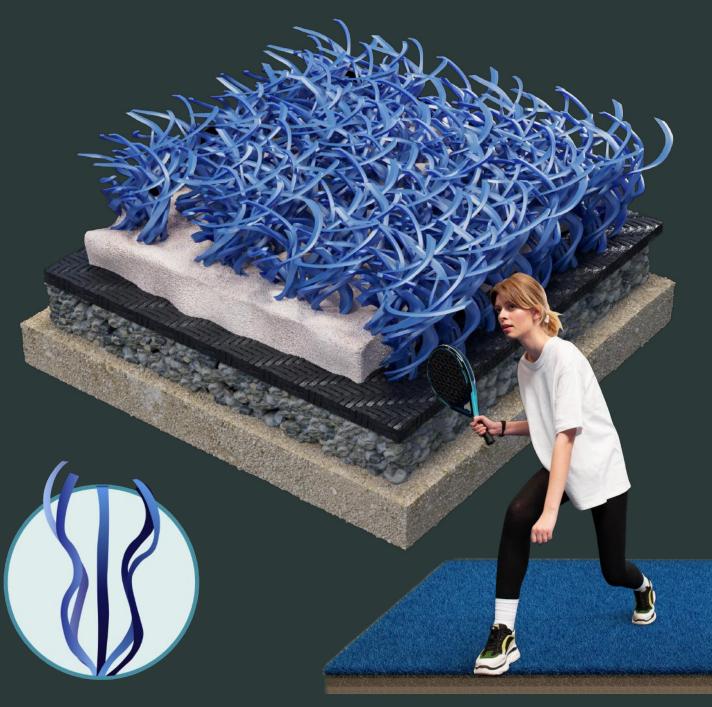

Length according to installation schedule, full length to cover width of field

- BI-directional resilience
- Perfect wear and tear
- Natural bicolor

Bicolor green

Roll width 400cm<sup>1</sup>

With its high-density texture, Congrass Fairway provides ease of use to athletes and is also often preferred for its 100% environmental friendliness. Fairway Series has ISO 9001 and ISO 14001 Certificates and offers a 7-year limited UV resistance guarantee. All these qualities make the Series the most effective option for those looking for a long-lasting user experience. The Series is 5,400 dtex and has one color option.

Length according to installation schedule, full length to cover width of field

BI-directional resiliencePerfect wear and tear

One color

Roll width 400cm<sup>1</sup>