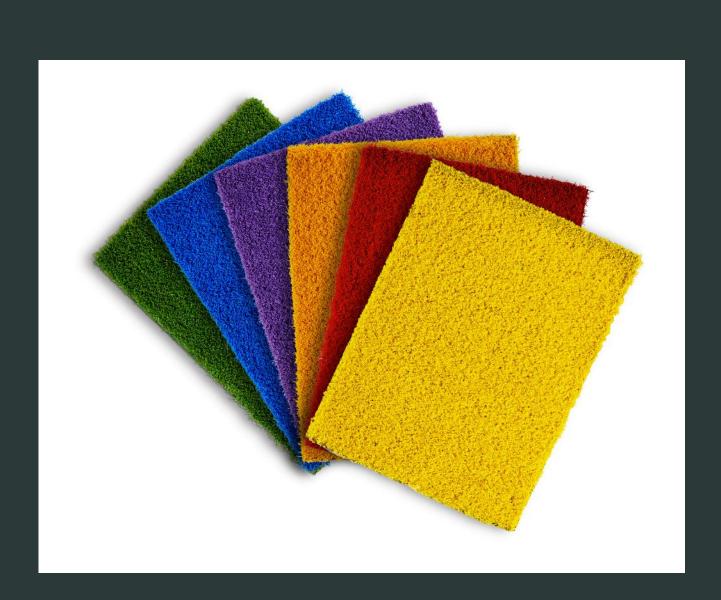

# COLORTURF

MULTI-COLORED | FLOORS OFFERING FREEDOM TO CHILDREN | PREVENTS ACCIDENTS THAT CHILDREN CAN HAVE

## **COLORTURF** SERIES

Colorturf series, adding vitality to spaces with a colorful appearance, makes the play environment of children safe with polyethylene yarn and double layer structure. Colorturf series, which is suitable for use in kindergartens and playgrounds, provides freedom to children by preventing accidents caused by falls and collisions. Colorturf, with a 7-year limited UV resistance guaranteed, stands out quality with ISO 9001 and ISO 14001 certificates, while bringing health and ease of use to spaces with a bacteria-free and easy-to-clean structure. It has 14 mm standard quality and can be produced in the height and frequency you desire.