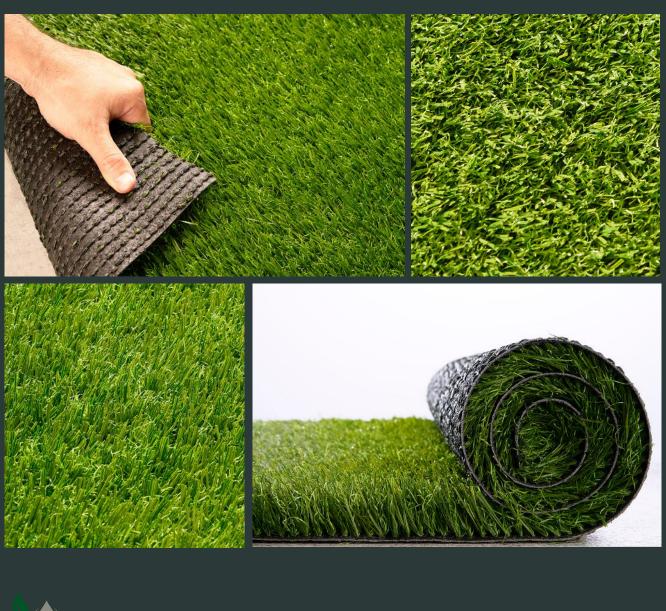

## PATHFINDER

Adding comfort to sports fields for many years with the durable structure, The Pathfinder Series is produced with 15,000 dtex polyethylene yarn. The Pathfinder Series is the choice of sports enthusiasts with its 100% environmentally friendly structure.

### 15,000dtex

360 micron

Length according to installation schedule, full length to cover width of field

BI-directional resilience
 Perfect wear and tear
 Natural bicolor

Roll width 400cm<sup>1</sup>

## FALCON

The Falcon series gives a new impulse to superior ball control. Thanks to its 3-core spine structure, the Falcon Series, which increases the performance of athletes to the highest level, has become an indispensable part of sports fields. The Falcon series, produced with 12,000 dtex C-shape polyethylene yarn, offers a comfortable playground even in challenging weather conditions. The Falcon series, which the quality has been proven once again with the ISO 9001 and ISO 14001 certificates it has, distinguishes itself with the durability and quality of providing comfortable movement conditions. Aiming to be a resistant floor for rythmic sports, Falcon meets the needs of sports lovers with the technical features. Falcon fulfills your expectations by seeking to be a safe ground for the preferred sports activities to relieve the day's stress.

Length according to installation schedule, full length to cover width of field

BI-directional resilience
Perfect wear and tear
Natural bicolor

Bicolor green

Roll width 400cm<sup>1</sup>

## CHALLENGER

The Challenger series with superior ball control is produced with 12,000 dtex spine shape polyethylene yarn and offers users a nice playground. Resistant to adverse cold and humid weather conditions in winter. Congrass Challenger Series offers durability and comfort for movement with the structure that is proven with its ISO 9001 and ISO 14001 certifications. Congrass Challenger Series turns its spaces of use more prestigious.

#### 12.000 dtex

300 micron

Length according to installation schedule, full length to cover width of field

- BI-directional resiliencePerfect wear and tear
- Natural bicolor

Bicolor green

Roll width 400cm<sup>1</sup>

# APOLLO

Football Rugby American Football

The Congrass Apollo Series, which shapes the world of sports, is among the first options with the high-level comfort of use it offers. The Series is produced with 10,000 dtex spine shape polyethylene yarn and has ISO 9001 and ISO 14001 certificates. The Congrass Apollo Series provides ease of use even in adverse weather conditions; it offers an economical and functional touch to sports fields.

300 micron

Length according to installation schedule, full length to cover width of field

- BI-directional resiliencePerfect wear and tear
- Natural bicolor

green

Roll width 400cm<sup>1</sup>

### VOYAGER

With the UV-resistant and durable structure, The Voyager series is produced with 9,000 dtex Spine Shape polyethylene yarn and has a long service life. Produced to bring comfort and health to sports, the Series proves its quality again with its ISO 9001 and ISO 14001 certificates. Voyager series is the choice of sports enthusiasts, with a 100% environmentally friendly structure.

Length according to installation schedule, full length to cover width of field

- BI-directional resilience
- Perfect wear and tear
- Natural bicolor

Bicolor green

Roll width 400cm<sup>1</sup>

With its high-density texture, Congrass Fairway provides ease of use to athletes and is also often preferred for its 100% environmental friendliness. Fairway Series has ISO 9001 and ISO 14001 Certificates and offers a 7-year limited UV resistance guarantee. All these qualities make the Series the most effective option for those looking for a long-lasting user experience. The Series is 5,400 dtex and has one color option.