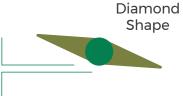

## PATHFINDER

Adding comfort to sports fields for many years with the durable structure, The Pathfinder Series is produced with 15,000 dtex polyethylene yarn. The Pathfinder Series is the choice of sports enthusiasts with its 100% environmentally friendly structure.

### 15,000dtex

360 micron

Length according to installation schedule, full length to cover width of field

BI-directional resilience
 Perfect wear and tear
 Natural bicolor

Roll width 400cm<sup>1</sup>