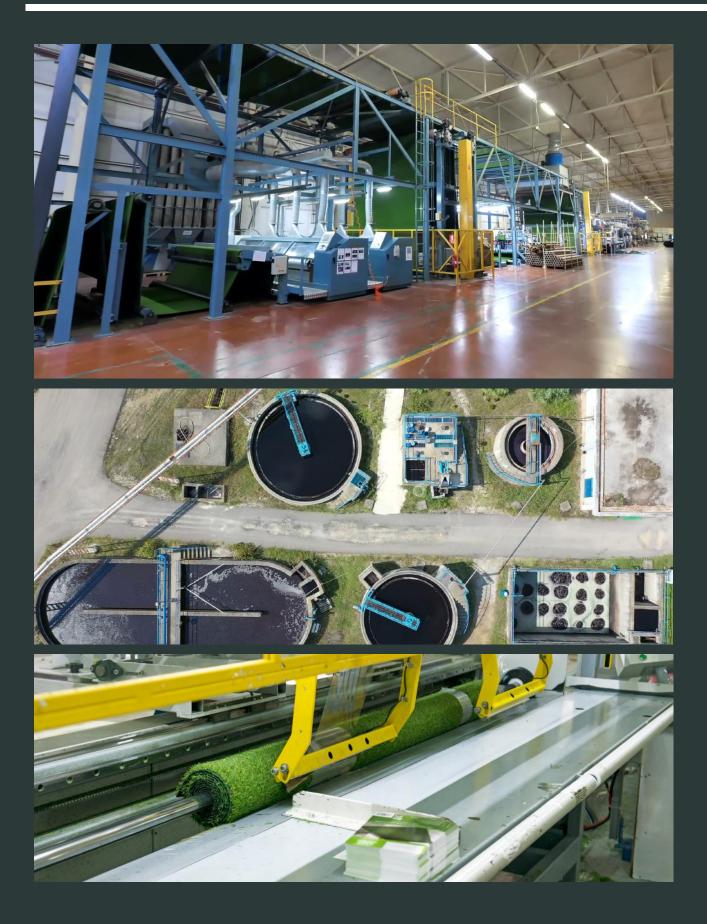

h a bacteria-free and easy-to-clean structure. It has 14 mm standard quality and can be produced in the height and frequency you desire.









## **COLORTURF** SERIES









**(47**)





#### **DURABLE SURFACE / GREEN APPEARANCE WITH SPRING FRESHNESS / ECONOMIC**



### FLAT SERIES

Congrass Flat Series is the top choice for those who want to add greenery to their life with a practical, comfortable, and safe structure. It is designed to provide 100% comfort the users. While carrying the energy of greenery in open spaces, the Flat Series continues to decorate surfaces with a safe texture. Flat is made with eco-friendly materials, Flat also allows you to add color to your projects with the convenience it offers in terms of economy.







### PRODUCTION





Congrass

#### PRODUCTION











congrass.com



Congrass

### REFERENCES



congrass.com



57

Congrass

### CERTIFICATES









congrassonline



satis@congrass.com.tr export@confetti.com.tr



#### congrass.com



#### +90 (212) 549 20 02



confettigroup.com





#### CONFETTİ HALI SANAYİ A.Ş.

İkitelli Organize Sanayi Bölgesi Eski Turgut Özal Cad. No:34 Başakşehir 34490 İstanbul - TÜRKİYE