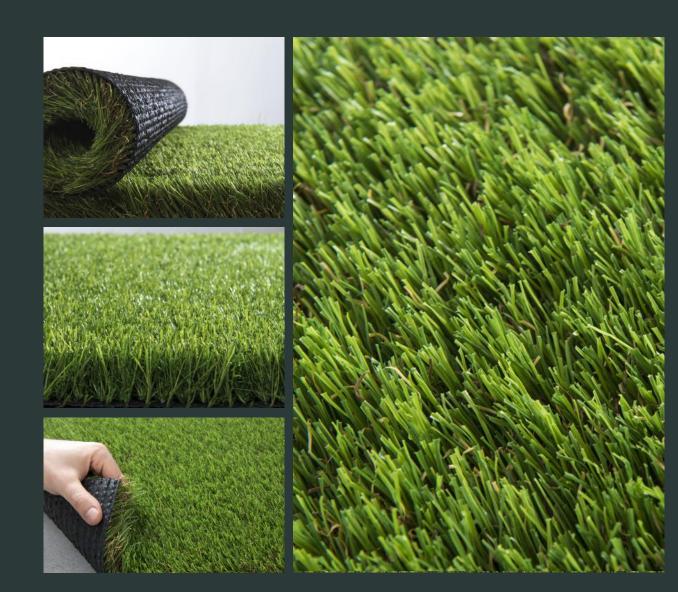

## PATHFINDER

Adding comfort to sports fields for many years with the durable structure, The Pathfinder Series is produced with 15,000 dtex polyethylene yarn. The Pathfinder Series is the choice of sports enthusiasts with its 100% environmentally friendly structure.

### 15,000dtex

360 micron

Length according to installation schedule, full length to cover width of field

BI-directional resilience
 Perfect wear and tear
 Natural bicolor

Roll width 400cm<sup>1</sup>