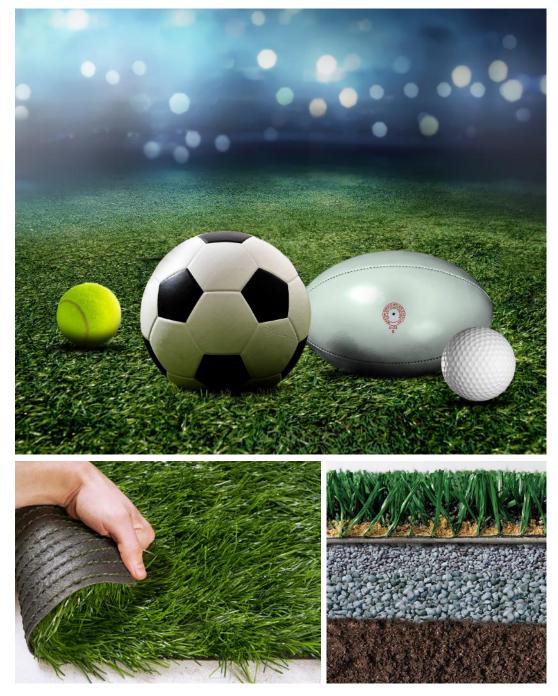

## PATHFINDER

Adding comfort to sports fields for many years with the durable structure, The Pathfinder Series is produced with 15,000 dtex polyethylene yarn. The Pathfinder Series is the choice of sports enthusiasts with its 100% environmentally friendly structure.

### 15,000dtex

360 micron

Length according to installation schedule, full length to cover width of field

BI-directional resilience
 Perfect wear and tear
 Natural bicolor

Roll width 400cm<sup>1</sup>

## FALCON

The Falcon series gives a new impulse to superior ball control. Thanks to its 3-core spine structure, the Falcon Series, which increases the performance of athletes to the highest level, has become an indispensable part of sports fields. The Falcon series, produced with 12,000 dtex C-shape polyethylene yarn, offers a comfortable playground even in challenging weather conditions. The Falcon series, which the quality has been proven once again with the ISO 9001 and ISO 14001 certificates it has, distinguishes itself with the durability and quality of providing comfortable movement conditions. Aiming to be a resistant floor for rythmic sports, Falcon meets the needs of sports lovers with the technical features. Falcon fulfills your expectations by seeking to be a safe ground for the preferred sports activities to relieve the day's stress.

Length according to installation schedule, full length to cover width of field

BI-directional resilience
Perfect wear and tear
Natural bicolor

Bicolor green

Roll width 400cm<sup>1</sup>