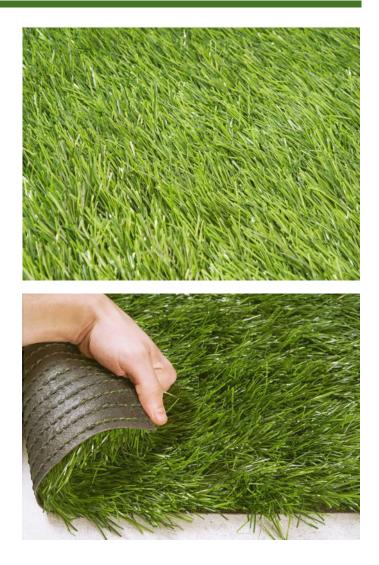

## PATHFINDER

Adding comfort to sports fields for many years with the durable structure, The Pathfinder Series is produced with 15,000 dtex polyethylene yarn. The Pathfinder Series is the choice of sports enthusiasts with its 100% environmentally friendly structure.

### 15,000dtex

360 micron

Length according to installation schedule, full length to cover width of field

BI-directional resilience
 Perfect wear and tear
 Natural bicolor

Roll width 400cm<sup>1</sup>