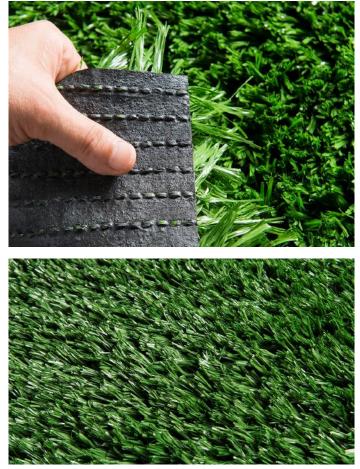

## PATHFINDER

Adding comfort to sports fields for many years with the durable structure, The Pathfinder Series is produced with 15,000 dtex polyethylene yarn. The Pathfinder Series is the choice of sports enthusiasts with its 100% environmentally friendly structure.

### 15,000dtex

360 micron

Length according to installation schedule, full length to cover width of field

BI-directional resilience
 Perfect wear and tear
 Natural bicolor

Roll width 400cm<sup>1</sup>