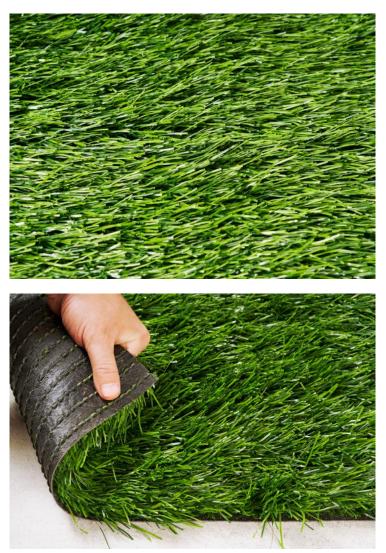

## PATHFINDER

Adding comfort to sports fields for many years with the durable structure, The Pathfinder Series is produced with 15,000 dtex polyethylene yarn. The Pathfinder Series is the choice of sports enthusiasts with its 100% environmentally friendly structure.

### 15,000dtex

360 micron

Length according to installation schedule, full length to cover width of field

BI-directional resilience
 Perfect wear and tear
 Natural bicolor

Roll width 400cm<sup>1</sup>