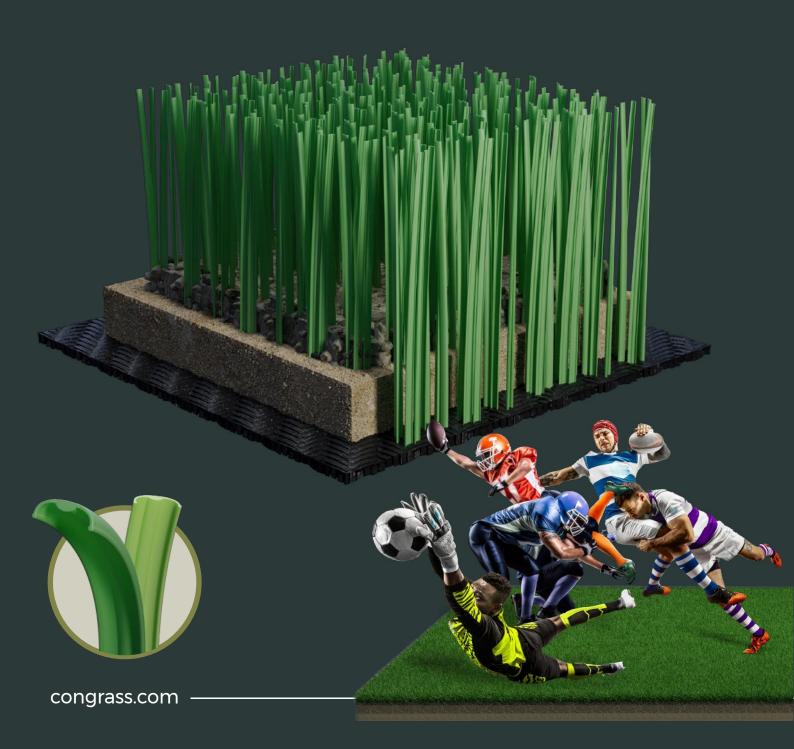

brıs     | P36 |
| Amsterdam  | P38 |
| Jakarta    | P40 |
| Sri Lanka  | P42 |
| Colorturf  | P44 |
| Flat       | P48 |

Interior and exterior space projects meet nature with Congrass.



Congrass













## PATHFINDER

Football Rugby American Football



## PATHFINDER

Adding comfort to sports fields for many years with the durable structure, The Pathfinder Series is produced with 15,000 dtex polyethylene yarn. The Pathfinder Series is the choice of sports enthusiasts with its 100% environmentally friendly structure.



### 15,000dtex



360 micron

Length according to installation schedule, full length to cover width of field

BI-directional resilience
 Perfect wear and tear
 Natural bicolor







Roll width 400cm<sup>1</sup>





## FALCON

### Football Rugby American Football



## FALCON

The Falcon series gives a new impulse to superior ball control. Thanks to its 3-core spine structure, the Falcon Series, which increases the performance of athletes to the highest level, has become an indispensable part of sports fields. The Falcon series, produced with 12,000 dtex C-shape polyethylene yarn, offers a comfortable playground even in challenging weather conditions. The Falcon series, which the quality has been proven once again with the ISO 9001 and ISO 14001 certificates it has, distinguishes itself with the durability and quality of providing comfortable movement conditions. Aiming to be a resistant floor for rythmic sports, Falcon meets the needs of sports lovers with the technical features. Falcon fulfills your expectations by seeking to be a safe ground for