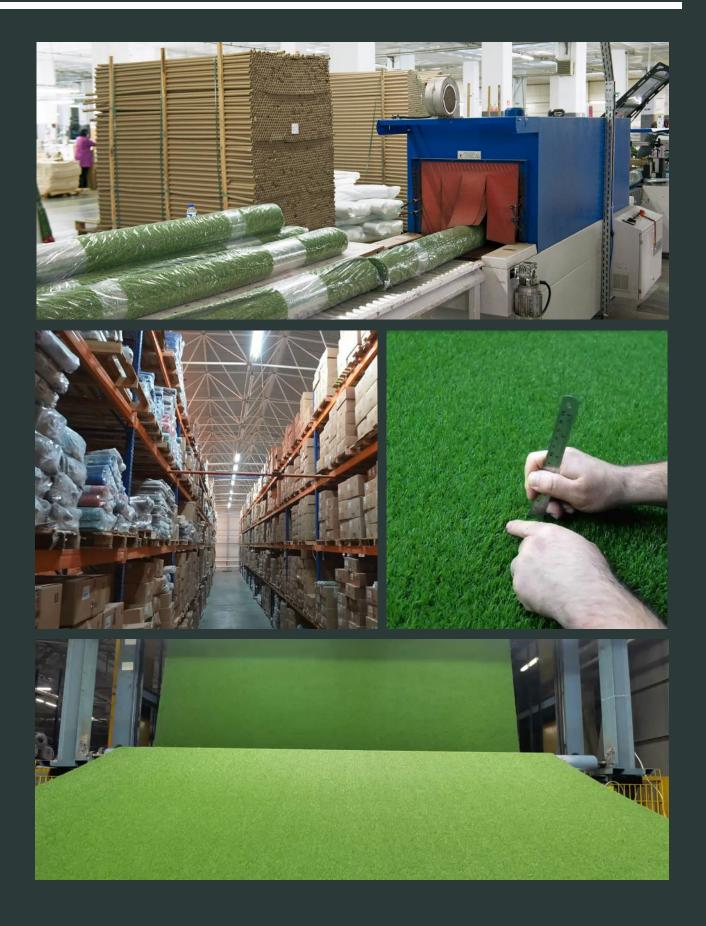

a bacteria-free and easy-to-clean structure. It has 14 mm standard quality and can be produced in the height and frequency you desire.









## **COLORTURF** SERIES









**(47**)





#### **DURABLE SURFACE / GREEN APPEARANCE WITH SPRING FRESHNESS / ECONOMIC**



### FLAT SERIES

Congrass Flat Series is the top choice for those who want to add greenery to their life with a practical, comfortable, and safe structure. It is designed to provide 100% comfort the users. While carrying the energy of greenery in open spaces, the Flat Series continues to decorate surfaces with a safe texture. Flat is made with eco-friendly materials, Flat also allows you to add color to your projects with the convenience it offers in terms of economy.







### PRODUCTION





Congrass

#### PRODUCTION











congrass.com



Congrass

### REFERENCES



congrass.com



57

Congrass

### CERTIFICATES









congrassonline



satis@congrass.com.tr export@confetti.com.tr



#### congrass.com



#### +90 (212) 549 20 02



confettigroup.com





#### CONFETTİ HALI SANAYİ A.Ş.

İkitelli Organize Sanayi Bölgesi Eski Turgut Özal Cad. No:34 Başakşehir 34490 İstanbul - TÜRKİYE