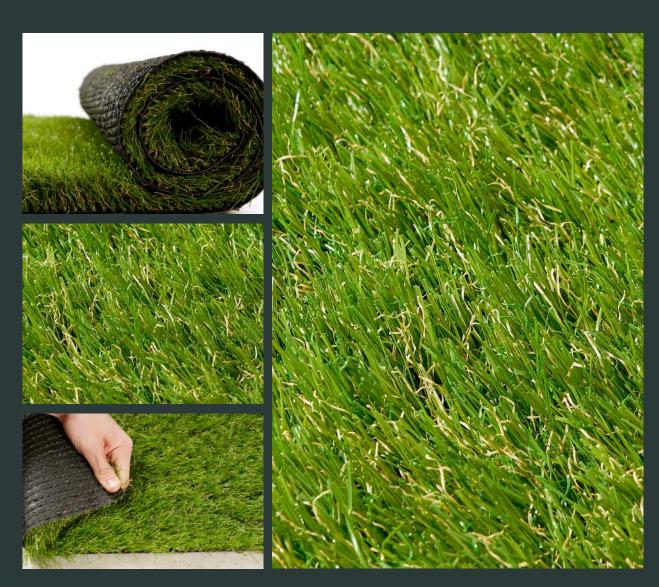

## PATHFINDER

Adding comfort to sports fields for many years with the durable structure, The Pathfinder Series is produced with 15,000 dtex polyethylene yarn. The Pathfinder Series is the choice of sports enthusiasts with its 100% environmentally friendly structure.

### 15,000dtex

360 micron

Length according to installation schedule, full length to cover width of field

BI-directional resilience
 Perfect wear and tear
 Natural bicolor

Roll width 400cm<sup>1</sup>