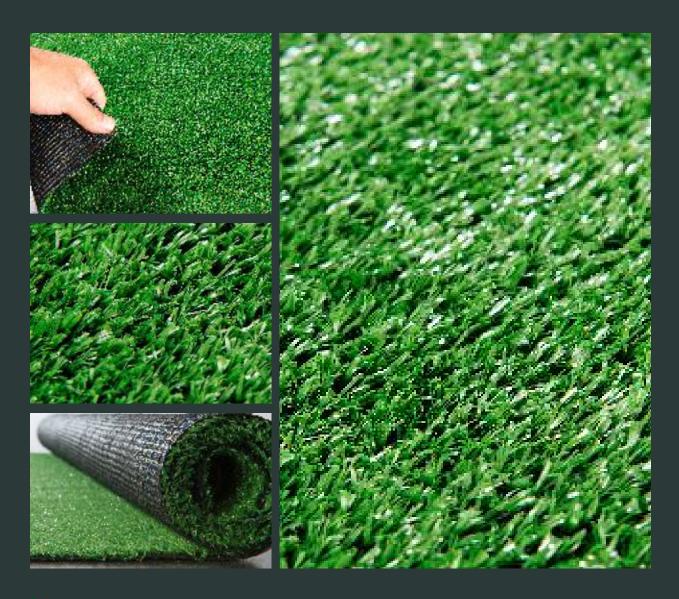

### SPORT

#### FOOTBALL

Apollo

Voyager

| Pathfinder<br>Falcon                       | P6<br>P8                 | Effect              |
|--------------------------------------------|--------------------------|---------------------|
| Challenger<br>Apollo<br>Voyager<br>Premier | P10<br>P12<br>P14<br>P20 | <b>GOL</b><br>Fairw |
|                                            | 1 20                     | AMI                 |
| TENNIS                                     |                          | FOC                 |
| Effective                                  | P22                      | Pathf               |
| Paddle                                     | P18                      | Challe              |
| RUGBY                                      |                          | Apollo<br>Voyaç     |
| Falcon                                     | P8                       | Falco               |
| Pathfinder                                 | P6                       | MUI                 |
| Challenger                                 | P10                      | Effect              |