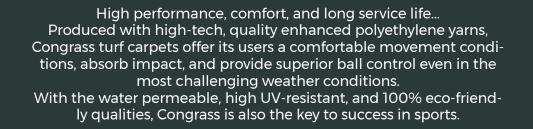

## PATHFINDER

Adding comfort to sports fields for many years with the durable structure, The Pathfinder Series is produced with 15,000 dtex polyethylene yarn. The Pathfinder Series is the choice of sports enthusiasts with its 100% environmentally friendly structure.

### 15,000dtex

360 micron

Length according to installation schedule, full length to cover width of field

BI-directional resilience
 Perfect wear and tear
 Natural bicolor

Roll width 400cm<sup>1</sup>

## FALCON

The Falcon series gives a new impulse to superior ball control. Thanks to its 3-core spine structure, the Falcon Series, which increases the performance of athletes to the highest level, has become an indispensable part of sports fields. The Falcon series, produced with 12,000 dtex C-shape polyethylene yarn, offers a comfortable playground even in challenging weather conditions. The Falcon series, which the quality has been proven once again with the ISO 9001 and ISO 14001 certificates it has, distinguishes itself with the durability and quality of providing comfortable movement conditions. Aiming to be a resistant floor for rythmic sports, Falcon meets the needs of sports lovers with the technical features. Falcon fulfills your expectations by seeking to be a safe ground for the preferred sports activities to relieve the day's stress.

Length according to installation schedule, full length to cover width of field

BI-directional resilience
Perfect wear and tear
Natural bicolor

Bicolor green

Roll width 400cm<sup>1</sup>