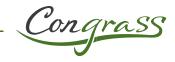

Length according to installation schedule, full length to cover width of field

- BI-directional resilience
- Perfect wear and tear
- Natural bicolor

Bicolor green

Roll width 400cm<sup>1</sup>

With its high-density texture, Congrass Fairway provides ease of use to athletes and is also often preferred for its 100% environmental friendliness. Fairway Series has ISO 9001 and ISO 14001 Certificates and offers a 7-year limited UV resistance guarantee. All these qualities make the Series the most effective option for those looking for a long-lasting user experience. The Series is 5,400 dtex and has one color option.

Length according to installation schedule, full length to cover width of field

BI-directional resiliencePerfect wear and tear

One color

Roll width 400cm<sup>1</sup>