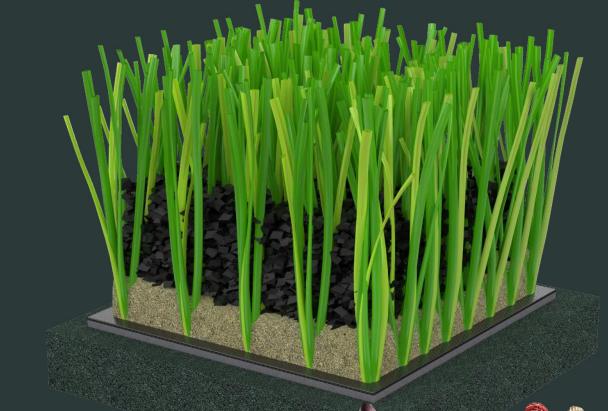

## PATHFINDER

Adding comfort to sports fields for many years with the durable structure, The Pathfinder Series is produced with 15,000 dtex polyethylene yarn. The Pathfinder Series is the choice of sports enthusiasts with its 100% environmentally friendly structure.

### 15,000dtex

360 micron

Length according to installation schedule, full length to cover width of field

BI-directional resilience
 Perfect wear and tear
 Natural bicolor

Roll width 400cm<sup>1</sup>