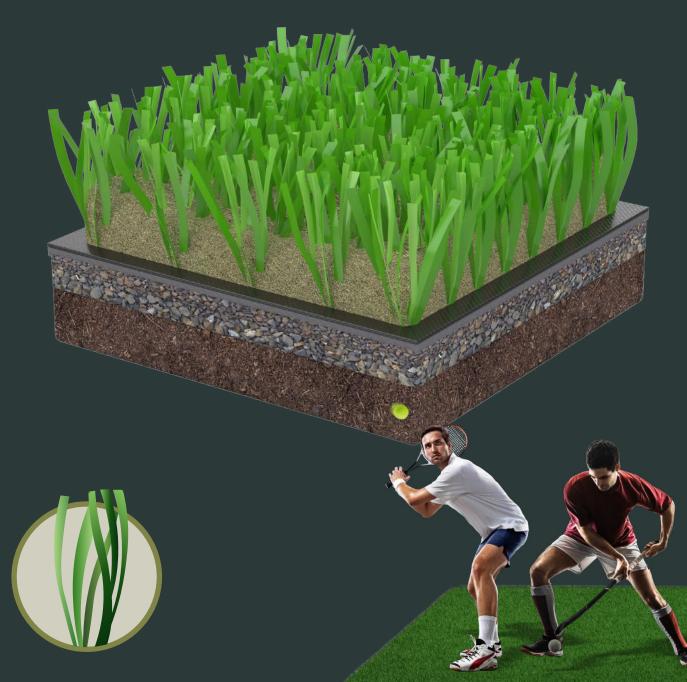

## PATHFINDER

Adding comfort to sports fields for many years with the durable structure, The Pathfinder Series is produced with 15,000 dtex polyethylene yarn. The Pathfinder Series is the choice of sports enthusiasts with its 100% environmentally friendly structure.

### 15,000dtex

360 micron

Length according to installation schedule, full length to cover width of field

BI-directional resilience
 Perfect wear and tear
 Natural bicolor

Roll width 400cm<sup>1</sup>