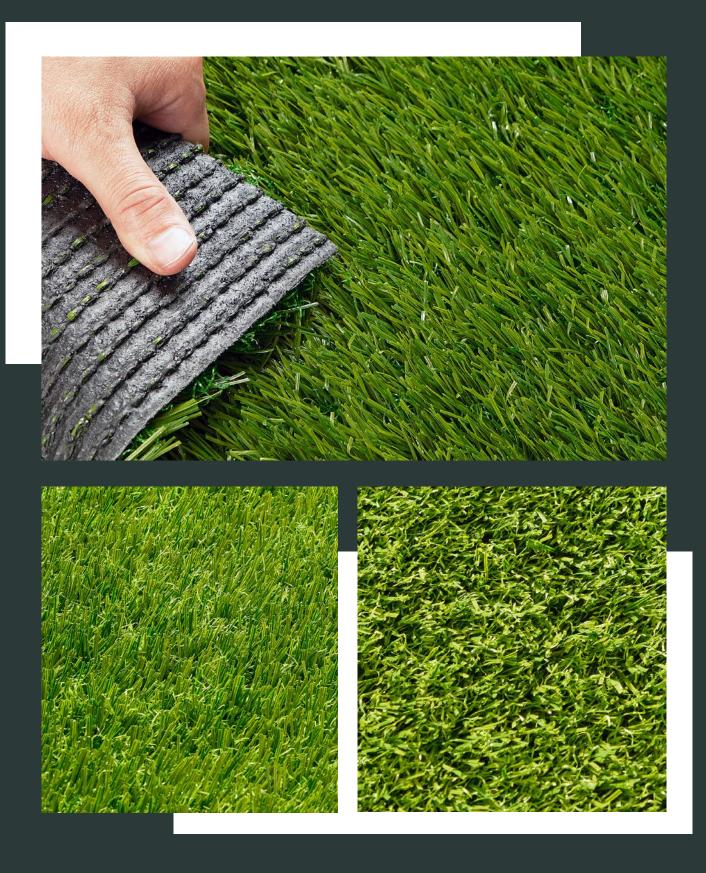

## PATHFINDER

Adding comfort to sports fields for many years with the durable structure, The Pathfinder Series is produced with 15,000 dtex polyethylene yarn. The Pathfinder Series is the choice of sports enthusiasts with its 100% environmentally friendly structure.

### 15,000dtex

360 micron

Length according to installation schedule, full length to cover width of field

BI-directional resilience
 Perfect wear and tear
 Natural bicolor

Roll width 400cm<sup>1</sup>