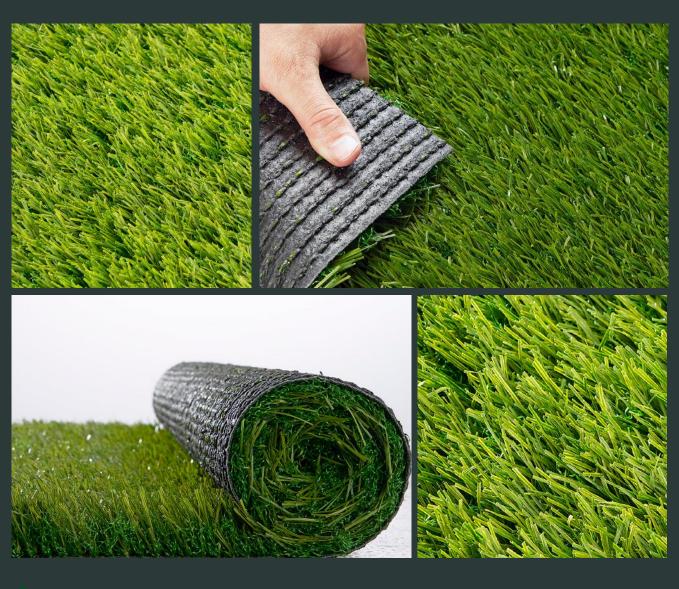

## PATHFINDER

Adding comfort to sports fields for many years with the durable structure, The Pathfinder Series is produced with 15,000 dtex polyethylene yarn. The Pathfinder Series is the choice of sports enthusiasts with its 100% environmentally friendly structure.

### 15,000dtex

360 micron

Length according to installation schedule, full length to cover width of field

BI-directional resilience
 Perfect wear and tear
 Natural bicolor

Roll width 400cm<sup>1</sup>