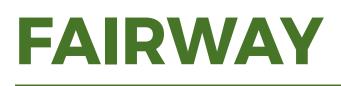

Length according to installation schedule, full length to cover width of field

- BI-directional resilience
- Perfect wear and tear
- Natural bicolor

Bicolor green

Roll width 400cm<sup>1</sup>

With its high-density texture, Congrass Fairway provides ease of use to athletes and is also often preferred for its 100% environmental friendliness. Fairway Series has ISO 9001 and ISO 14001 Certificates and offers a 7-year limited UV resistance guarantee. All these qualities make the Series the most effective option for those looking for a long-lasting user experience. The Series is 5,400 dtex and has one color option.