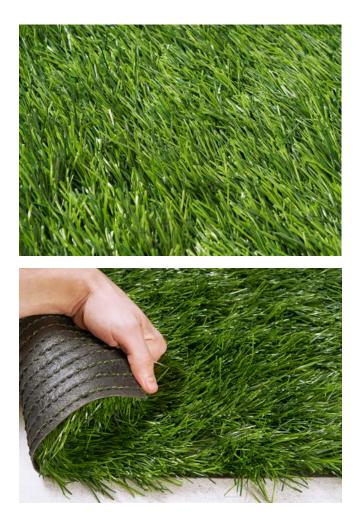

The Congrass Apollo Series provides ease of use even in adverse weather conditions; it offers an economical and functional touch to sports fields.





300 micron

Length according to installation schedule, full length to cover width of field

- BI-directional resiliencePerfect wear and tear
- Natural bicolor



green



Roll width 400cm<sup>1</sup>





# VOYAGER

Football Rugby American Football



### VOYAGER

With the UV-resistant and durable structure, The Voyager series is produced with 9,000 dtex Spine Shape polyethylene yarn and has a long service life. Produced to bring comfort and health to sports, the Series proves its quality again with its ISO 9001 and ISO 14001 certificates. Voyager series is the choice of sports enthusiasts, with a 100% environmentally friendly structure.





Length according to installation schedule, full length to cover width of field

- BI-directional resilience
- Perfect wear and tear
- Natural bicolor



Bicolor green



Roll width 400cm<sup>1</sup>







With its high-density texture, Congrass Fairway provides ease of use to athletes and is also often preferred for its 100% environmental friendliness. Fairway Series has ISO 9001 and ISO 14001 Certificates and offers a 7-year limited UV resistance guarantee. All these qualities make the Series the most effective option for those looking for a long-lasting user experience. The Series is 5,400 dtex and has one color option.





Length according to installation schedule, full length to cover width of field

BI-directional resiliencePerfect wear and tear



One color



Roll width 400cm<