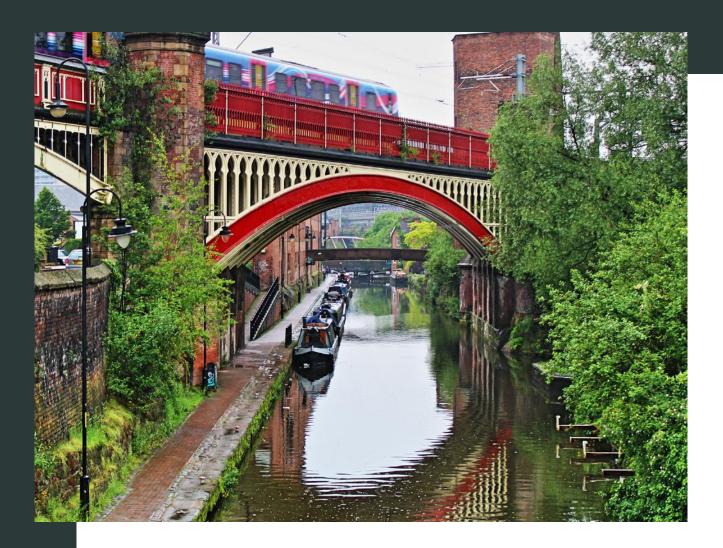

## MANCHESTER

#### SOFTNESS | COMFORT | AUTUMN-WINTER LOOK

### MANCHESTER SERIES

The 100% environmentally friendly Congrass Manchester series, which has managed to fascinate its users with the beauty it brings to every corner of the spaces, continues to be indispensable with a soft and comfortable touch. Manchester series produced with polyethylene yarn is of standard quality of 30-40-50 mm and can be designed in a special height and density for you. It shows its quality once again with its ISO 9001 and ISO 14001 certificates, with a 7-year limited UV resistance guaranteed, and with a double-layered structure, and brings the magnificent glow of Manchester to your projects.