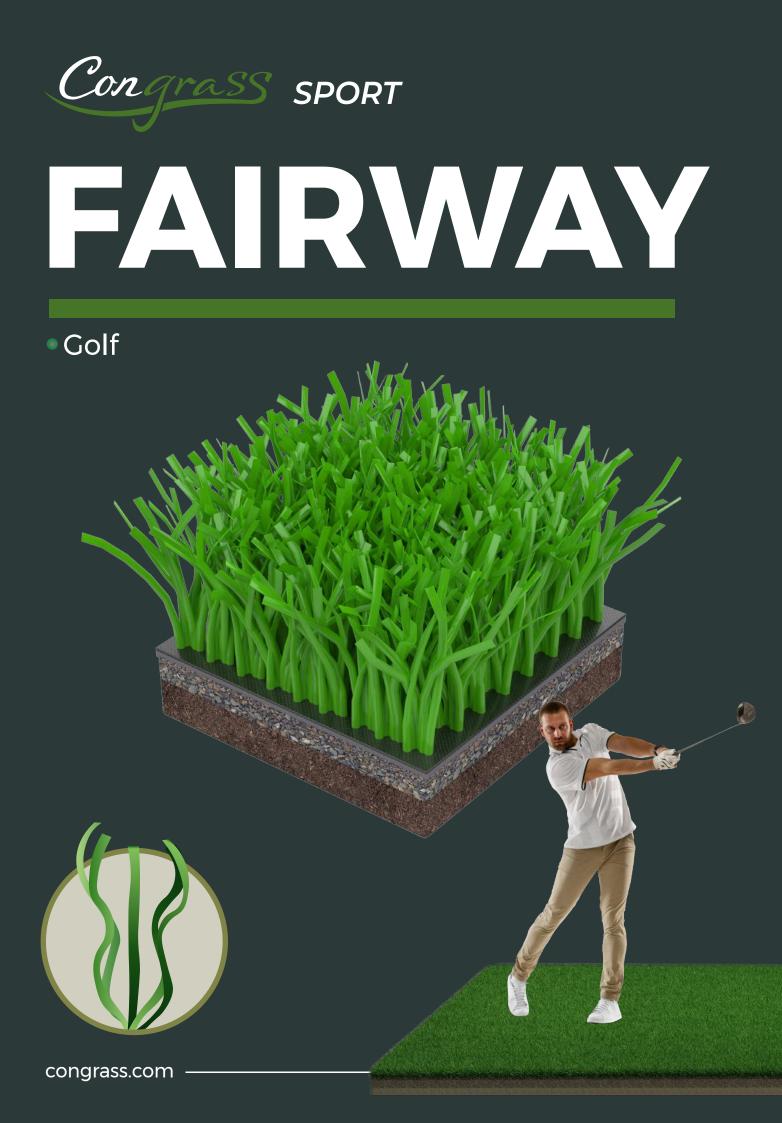

Length according to installation schedule, full length to cover width of field

- BI-directional resilience
- Perfect wear and tear
- Natural bicolor

Bicolor green

Roll width 400cm<sup>1</sup>

With its high-density texture, Congrass Fairway provides ease of use to athletes and is also often preferred for its 100% environmental friendliness. Fairway Series has ISO 9001 and ISO 14001 Certificates and offers a 7-year limited UV resistance guarantee. All these qualities make the Series the most effective option for those looking for a long-lasting user experience. The Series is 5,400 dtex and has one color option.