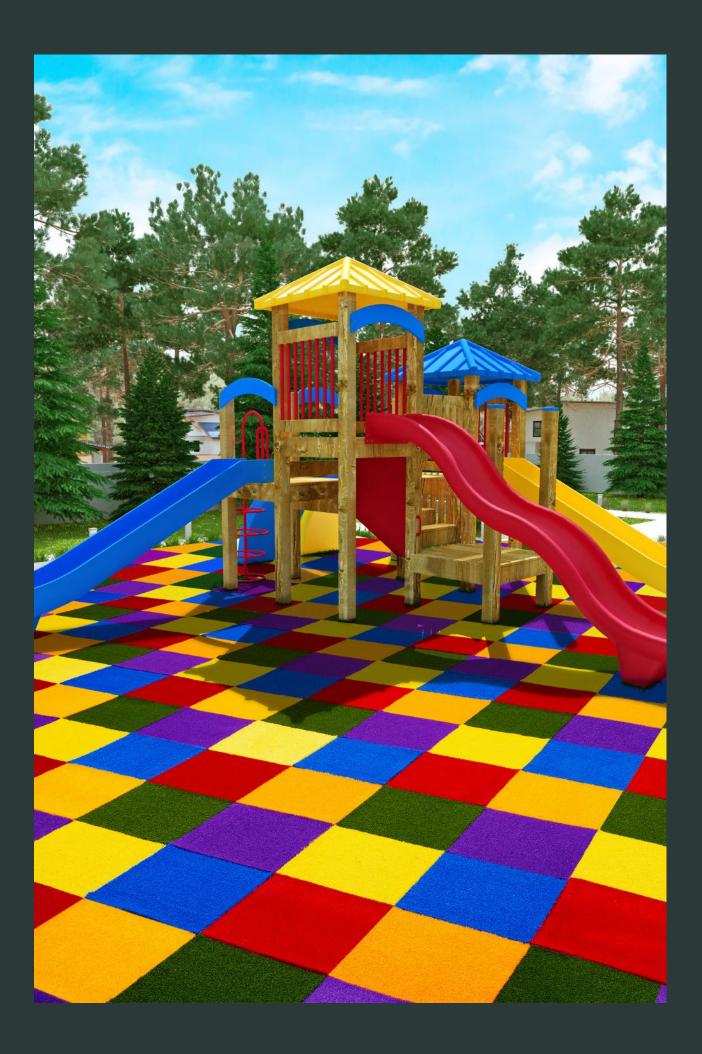

# COLORTURF

MULTI-COLORED | FLOORS OFFERING FREEDOM TO CHILDREN | PREVENTS ACCIDENTS THAT CHILDREN CAN HAVE

## **COLORTURF** SERIES

Colorturf series, adding vitality to spaces with a colorful appearance, makes the play environment of children safe with polyethylene yarn and double layer structure. Colorturf series, which is suitable for use in kindergartens and playgrounds, provides freedom to children by preventing accidents caused by falls and collisions. Colorturf, with a 7-year limited UV resistance guaranteed, stands out quality with ISO 9001 and ISO 14001 certificates, while bringing health and ease of use to spaces with a bacteria-free and easy-to-clean structure. It has 14 mm standard quality and can be produced in the height and frequency you desire.