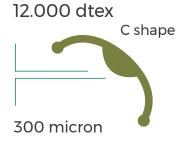

## FALCON

The Falcon series gives a new impulse to superior ball control. Thanks to its 3-core spine structure, the Falcon Series, which increases the performance of athletes to the highest level, has become an indispensable part of sports fields. The Falcon series, produced with 12,000 dtex C-shape polyethylene yarn, offers a comfortable playground even in challenging weather conditions. The Falcon series, which the quality has been proven once again with the ISO 9001 and ISO 14001 certificates it has, distinguishes itself with the durability and quality of providing comfortable movement conditions. Aiming to be a resistant floor for rythmic sports, Falcon meets the needs of sports lovers with the technical features. Falcon fulfills your expectations by seeking to be a safe ground for the preferred sports activities to relieve the day's stress.

Length according to installation schedule, full length to cover width of field

BI-directional resilience
Perfect wear and tear
Natural bicolor

Bicolor green

Roll width 400cm<sup>1</sup>