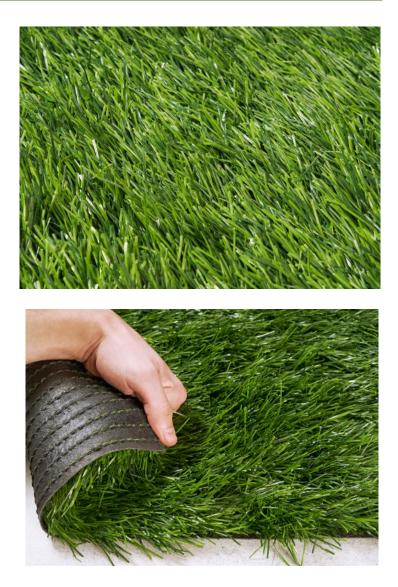

## PATHFINDER

Adding comfort to sports fields for many years with the durable structure, The Pathfinder Series is produced with 15,000 dtex polyethylene yarn. The Pathfinder Series is the choice of sports enthusiasts with its 100% environmentally friendly structure.

### 15,000dtex

360 micron

Length according to installation schedule, full length to cover width of field

BI-directional resilience
 Perfect wear and tear
 Natural bicolor

Roll width 400cm<sup>1</sup>