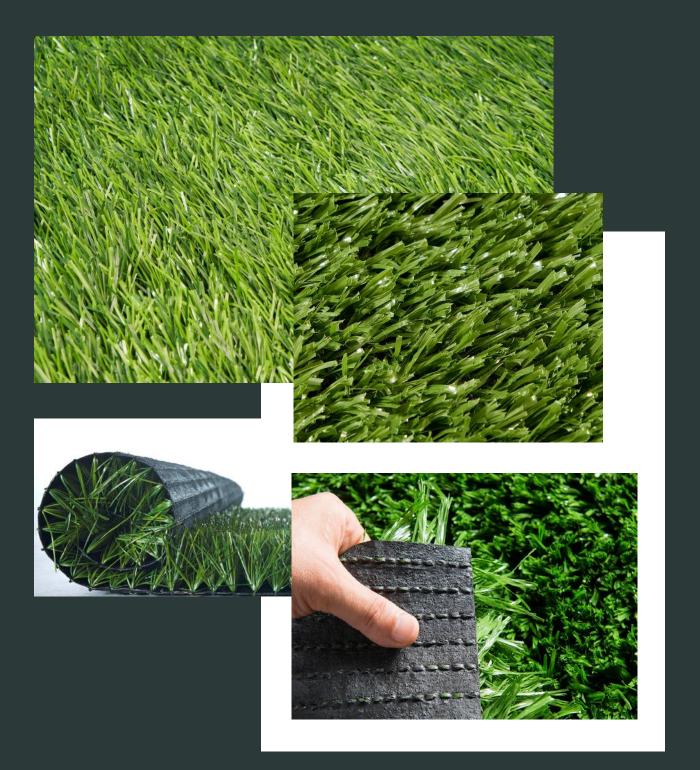

#### MULTISPORT

| Effective | P22 |
|-----------|-----|
|-----------|-----|

Superior ball control, comfort, and durability... Safe and quality sports fields with Congrass!

Congrass