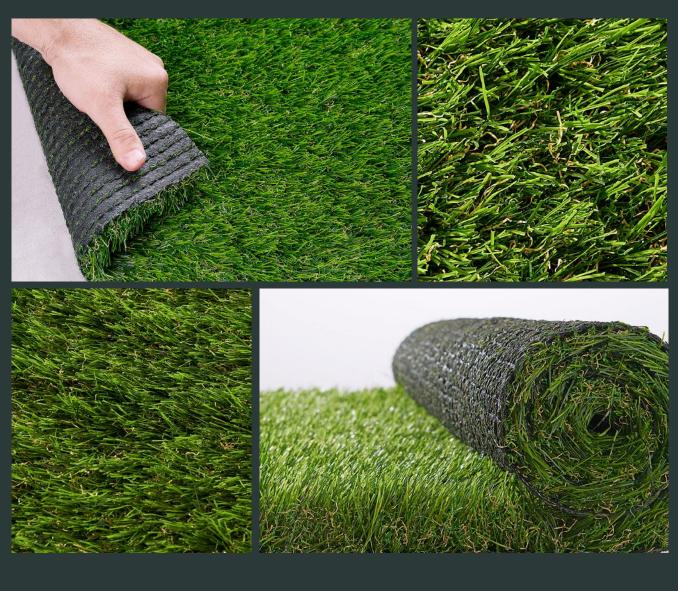

## LANDSCAPE

Congrass Synthetic Grass Systems, the star of indoor and outdoor landscape projects

Congrass grass carpets are not only bacteria-free, washable, and durable, but they are also a 100% environmentally friendly solution for interior decoration in projects like shopping malls and hotels.